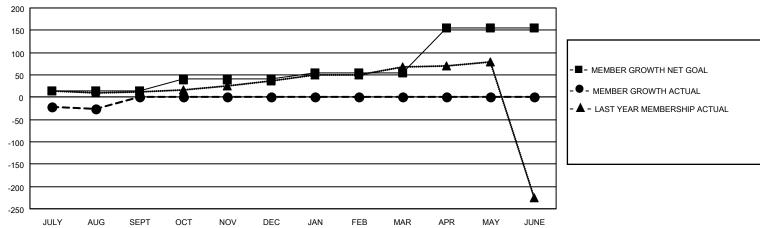

## GOALS AND ACTUAL MEMBERS CUMULATIVE

| DROPPED CLUBS: 2 |    | 30 CLUBS OF 419 ADDED 1 OR MORE | GENDER DISTRIBUTION             |                |    |
|------------------|----|---------------------------------|---------------------------------|----------------|----|
|                  |    | NEW MEMBERS                     | MALE                            | 8,130 (83.40%) |    |
|                  |    |                                 | FEMALE                          | 1,618 (16.60%) |    |
| DROPPED MEMBERS  |    |                                 |                                 |                |    |
| DECEASED         | 6  | CLICK HERE FOR CUMULATIVE       | TOTAL FAMILY UNIT MEMBERS       |                | 10 |
| CLUB CANCELLED   | 0  | MEMBERSHIP DATA                 |                                 |                | _  |
| OTHER            | 58 |                                 | FAMILY MEMBERS PAYING HALF DUES |                | 5  |
| TOTAL            | 64 |                                 | 5525                            |                |    |