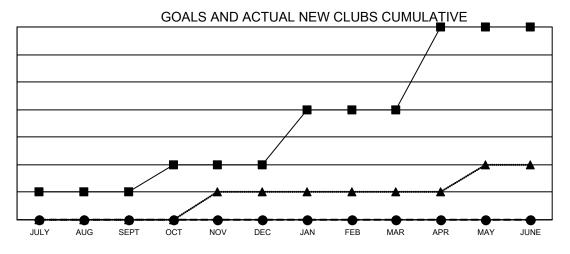

■ - CURRENT YEAR GOALS FOR NEW CLUBS

CURRENT YEAR ACTUAL NEW CLUBS

▲ - LAST YEAR ACTUAL NEW CLUBS